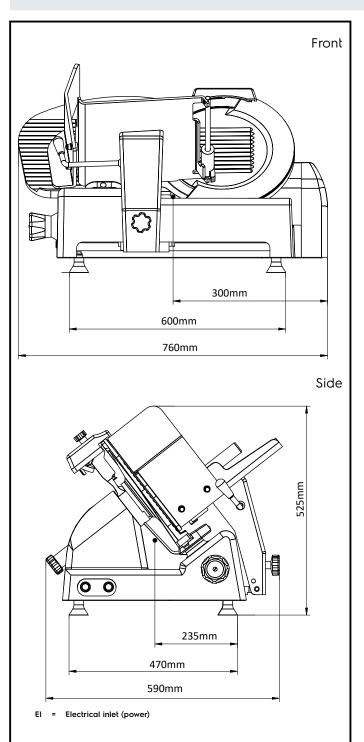

#### Key Information:

External dimensions, Width:760 mmExternal dimensions, Depth:590 mmExternal dimensions, Height:525 mmNet weight (kg):40

The company reserves the right to make modifications to the products without prior notice. All information correct at time of printing.